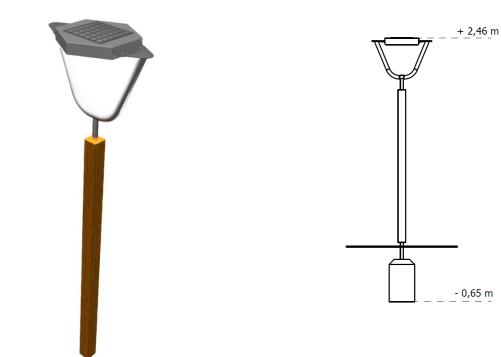

## **TECHNICAL DATA**

Dimensions (W x L x H)

0,7 x 0,46 x 2,46 m

## **Available options:**

| STEEL                  | construction poles made of stainless steel, other elements made of galvanized and powder-coated steel **                                      |
|------------------------|-----------------------------------------------------------------------------------------------------------------------------------------------|
| WOOD                   | construction elements made of glued-laminated timber, impregnated surface, with square profile                                                |
| FOUNDATIONS            | device permanently founded in the ground, concrete foundations with minimum class: C16/20                                                     |
| ADDITIONAL<br>ELE