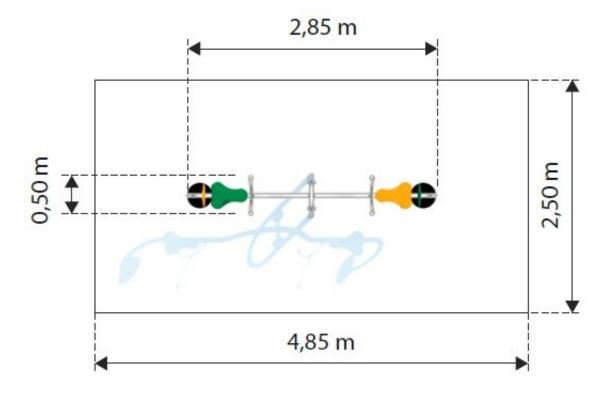

## **Product details**

- Dimensions: 2,85 x 0,50 x 1,00 m
- Safety area: 4,85 x 2,50 m
- Free fall height: 0,8 m
- Age: above 3 years
- Certificate confirming compatibility with norm EN 1176