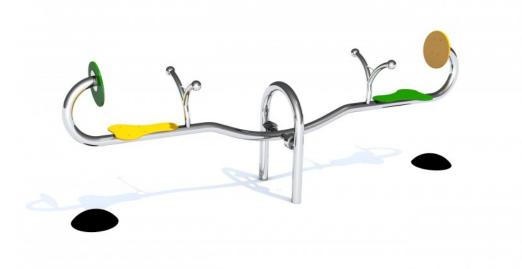

# **BALANCILO 2**

Code: K202

## Description

Playground seesaw with two seats, two handles, and back support. Seesaw with stylistics referring to the shapes of the snail and vivid colors. Construction made of stainless steel resistant to weather conditions and intensive use. Device for playground includes two bumpers under the seats to ensure safetyness during play. Seats are made of HDPE material. Thanks to this solution the seats aren't heating during sunny days and aren't freezing during the winter. Both handles ending with decorating round ball forming a snail.

#### Playground device consists of

2x seats with back support 2x handles 2x bumpers