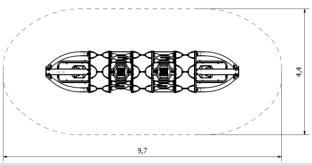

## **TECHNICAL DATA**

Maximum height fall 0,85 m
Dimensions (W x L x H) 6,8 x 1,4 x 1,7 m
Safety area dimensions 7,3 x 5,8 m
Safety area 37 m<sup>2</sup>

Recommended safety According to the norm 1176:2017