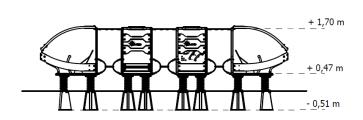

## **TECHNICAL DATA**

Maximum height fall 0,85 m
Dimensions (W x L x H) 6,8 x 1,4 x 1,7 m
Safety area dimensions 7,3 x 5,8 m
Safety area 37 m<sup>2</sup>

Recommended safety According to the norm 1176:2017