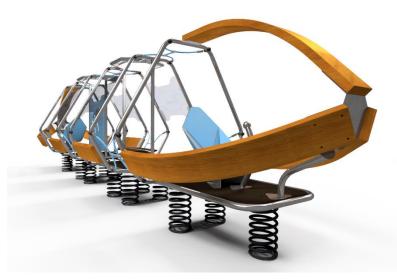

## **LIST OF MODULES**

- 2 x Photovoltaic lamp
- 2 x Armchair
- 4 x Rocking platform
- 3 x Rope connector
- 2 x Joystick
- 1 x Seat
- 1 x Control panel

## **TECHNICAL DATA**

Maximum height fall 0,85 m
Dimensions (W x L x H) 6,8 x 1,4 x 1,7 m
Safety area dimensions 7,3 x 5,8 m
Safety area 37 m<sup>2</sup>

Recommended safety According to the norm 1176:2017