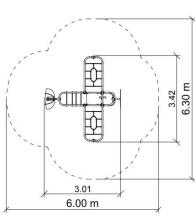

## **TECHNICAL DATA**

Max. height fall 1,2 m

Dimensions (W x L x H) 3,01 x 3,42 x 1,51 m

Safety area dimensions 6,0 x 6,3 m Safety area 27,8 m<sup>2</sup>

Recomended safety surface According to norm 1176-1:2017