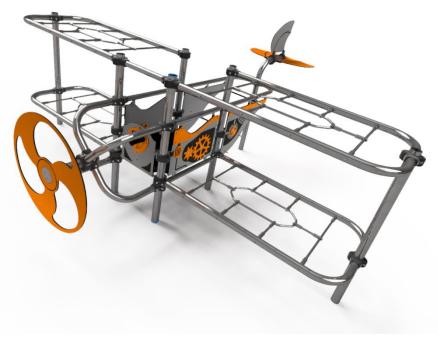

**BIPLANE Series Industrial IND-DW** 





## **TECHNICAL DATA**

Max. height fall 1,2 m

Dimensions (W x L x H) 3,01 x 3,42 x 1,51 m

Safety area dimensions 6,0 x 6,3 m Safety area 27,8 m<sup>2</sup>

Recomended safety surface According to norm 1176-1:2017

## **Available options:**

| Attailable options. |                                                                                                |                                                                                                     |
|---------------------|------------------------------------------------------------------------------------------------|-----------------------------------------------------------------------------------------------------|
|                     | PREMIUM