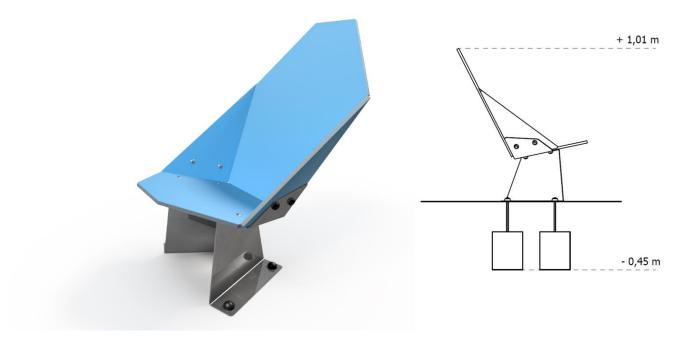

LumiCHAIR L LUMI Series LM-KF1



## **TECHNICAL DATA**

Dimensions (W x L x H)

0,86 x 0,63 x 1,01 m

## **Available options:**

| STEEL               | construction poles made of stainless steel, other elements made of galvanized and powder-coated steel **                   |
|---------------------|----------------------------------------------------------------------------------------------------------------------------|
| PLATES              | HDPE or HPL sheets and sandwich HDPE sheets with milled drawings                                                           |
| FOUNDATIONS         | device permanently founded in the ground, concrete foundations with minimum class: C16/20                                  |
| ADDITIONAL ELEMENTS | construction posts protected with welded steel covers; bolts and screws protected