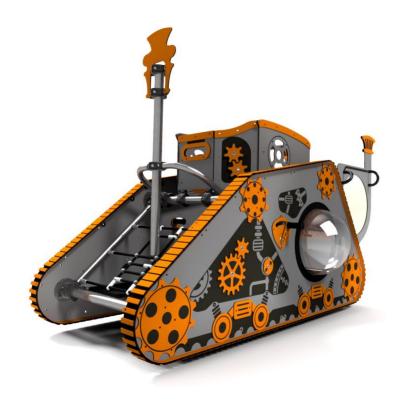

TANK Series Industrial IND-TNK





## **TECHNICAL DATA**

Max. height fall 1,2 m

Dimensions (W x L x H) 2,82 x 1,40 x 1,93 m Safety area dimensions 5,8 x 4,3 m

Safety area 21,9 m<sup>2</sup>

Recomended safety surface According to norm 1176-1:2017

## **Available options:**

| Attailable o'ptioner |                                                                                                      |                                                                                                      |
|----------------------|------------------------------------------------------------------------------------------------------|------------------------------------------------------------------------------------------------------|
|                      | PREMIUM