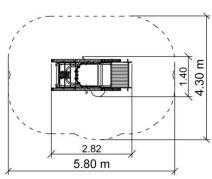

## **TECHNICAL DATA**

Max. height fall 1,2 m

Dimensions (W x L x H) 2,82 x 1,40 x 1,93 m Safety area dimensions 5,8 x 4,3 m

Safety area 21,9 m<sup>2</sup>

Recomended safety surface According to norm 1176-1:2017