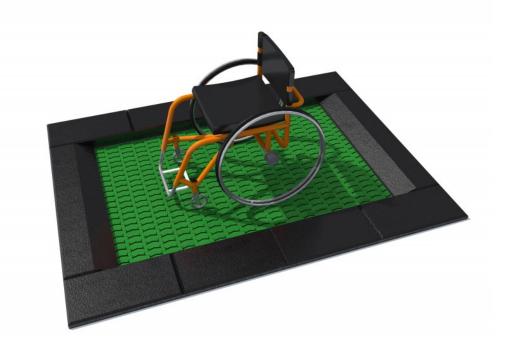

### Description

Top quality trampoline for long term outdoor use for all year; can be left even in the wet condition. The trampoline is equipped with galvanized springs and a weather proof jumping mat.

Rectangle shaped trampoline for playgrounds which are intensively use. The jumping mat is available in 8 colours and many patterns to choose. Trampoline is available in two version: openable and non-openable. Openable version facilitates cleaning inside the device.

## Playground device consists of

1x jumping mat1x elastic rubber collar1x rectangle metal chest

### Materials

The jumping mat is made of lamellas coated with resistant and anti-slip material. Elastic collar around the jumping mat is made of SBR or EPDM rubber, which is durable and long-lasting. Rectangle shaped chest is made of galvanized steel.