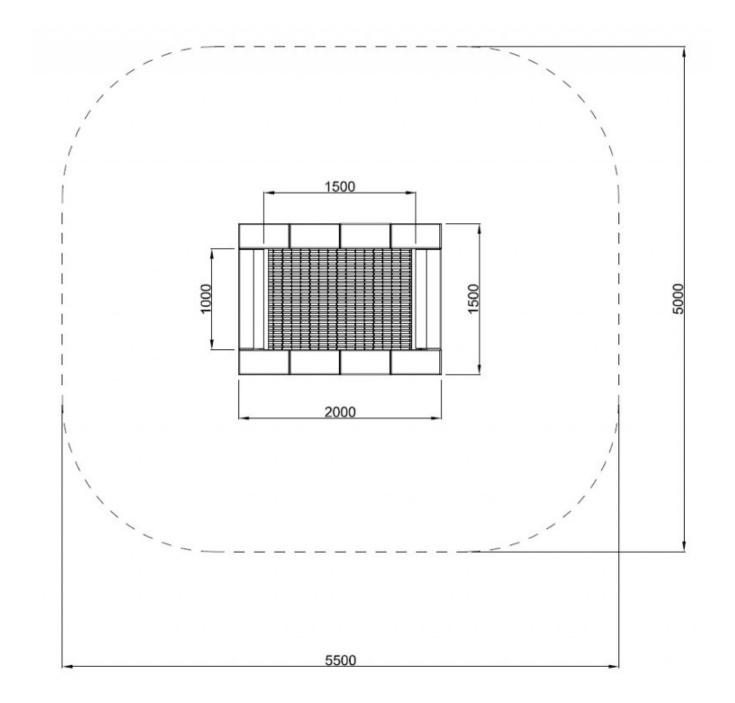

# **Product details**

- Dimension of the device: 1,5 x 2,0 m
- Dimension of the jumping mat: 1,0 x 1,5 m
- Safety area: 5,0 x 5,5 m
- Free fall height: 0,9 m
- Number of users: 1 person
- Foundation depth 0,40 m
- Certificate confirming compatibility with norm EN 1176