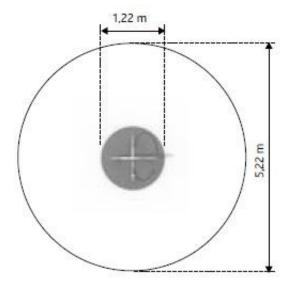

#### **Product details**

• Dimensions: 1,20 x 1,20 x 1,10 m

Safety area: 5,22 x 5,22 m
Free fall height: 1,0 m
Age: above 3 years

• Certificate confirming compatibility with norm EN 1176