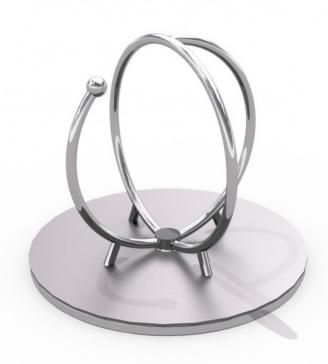

# **GLOBO**

Code: K103

### **Description**

Playground roundabout with handles and stylistics referring to the shapes of the snail. The spinning carousel is made of stainless steel. Floor made of HPL material. Due to this solution, the roundabout's floor is soft, safe, and anti-slip; it is not heating during sunny days and is not freezing during the winter.

Carousel which provides classic entertainment and a lot of fun with a modern twist.

### Playground device consists of

1x anti-slip platform 2x handles in form of circles

## Materials

Construction made of stainless steel. The floor made of HPL material.