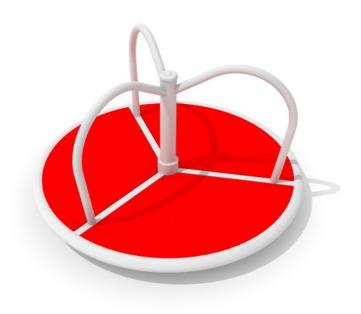

### **Description**

Playground roundabout with a diameter of 1,32 m and four handles connected with post installed in the middle of the carousel. The floor is covered by PE plate. Thanks to this solution the roundabout's floor is soft and safer and anti-slip. Moreover, it is not heating during sunny days and it is not freezing during the winter.

## Playground device consists of

• 1x platform

• 1x post with three handles

#### **Materials**

Construction made of hot galvanized steel and powder painted. The floor made of PE material.