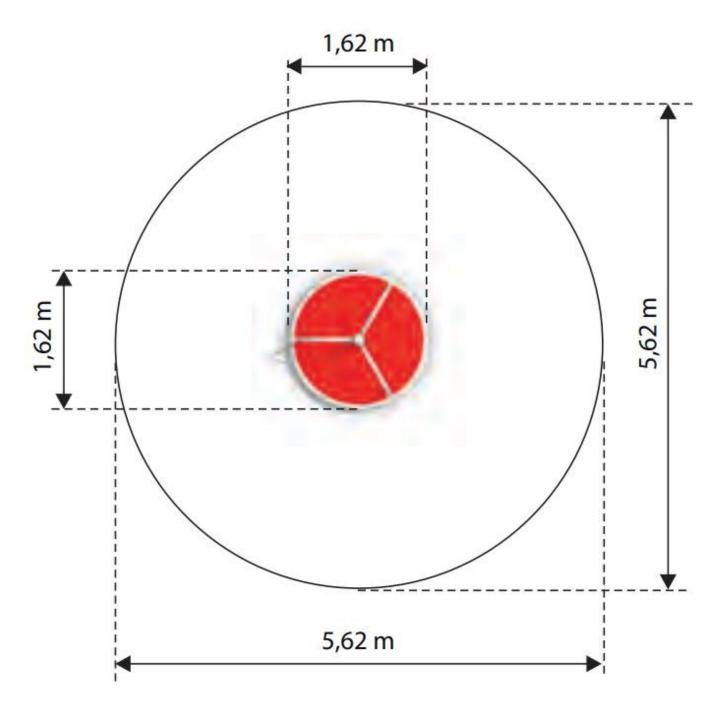

#### **Product details**

• Dimensions: 1,32 x 1,32 x 0,85 m

• Safety area: 4,32 x 4,32 m

• Age: > 3 years

• A certificate confirming compatibility with norm EN 1176