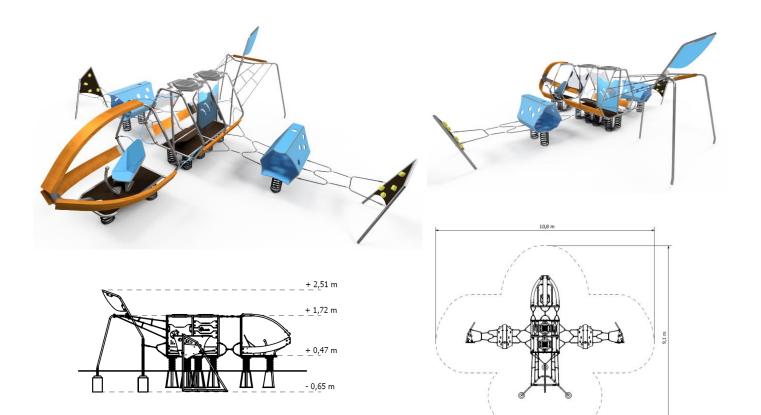

## **LIST OF MODULES**

- 2 x Photovoltaic lamp
- 1 x Armchair
- 4 x Rocking chair
- 4 x Rope horizontal network

1 x Steering stick

2 x Sliding pole

2 x Climbing wall

2 x Rocking tunnel

- 2 x Rope diagonal network
- 1 x Control panel
- 1 x Bench

## **TECHNICAL DATA**

Maximum height fall 1,7 m Dimensions (W x L x H) 6 x 7,8 x 2,5 m Safety area dimensions 9,1 x 10,8 m Safety area 59 m<sup>2</sup>

Recommended safety surface According to the norm 1176:2017