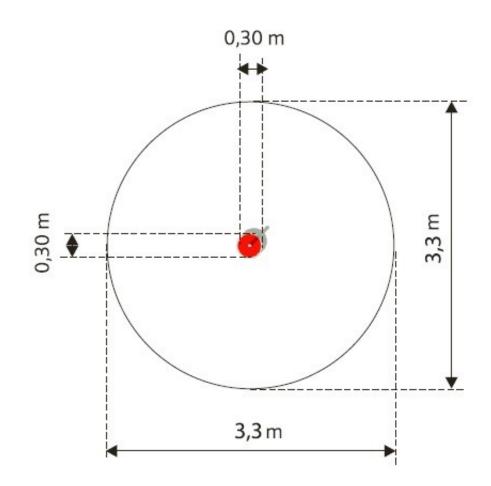

Playground device consists of

1x post with a small rotating platform and long handle

Dimensions: 0,34 x 0,34 x 1,11 m Safety area: 3,34 x 3,34 m Free fall height: 1,0 m A certificate confirming compatibility with norm EN 1176