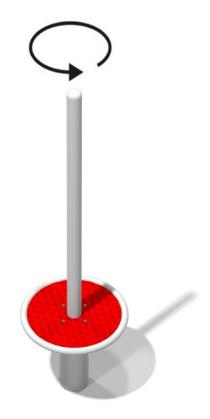

## PIROUETTE Code: GM0420

Spinner with diameter 0,3 m. Used components: galvanized steel and PE plate. Thanks to this solution the surface of the device is soft (more safe) and anti-slip. Moreover, it is not heating during sunny days and is not freezing during the winter.

Playground device consists of

1x post with a small rotating platform and long handle

Dimensions: 0,34 x 0,34 x 1,11 m Safety area: 3,34 x 3,34 m Free fall height: 1,0 m A certificate confirming compatibility with norm EN 1176