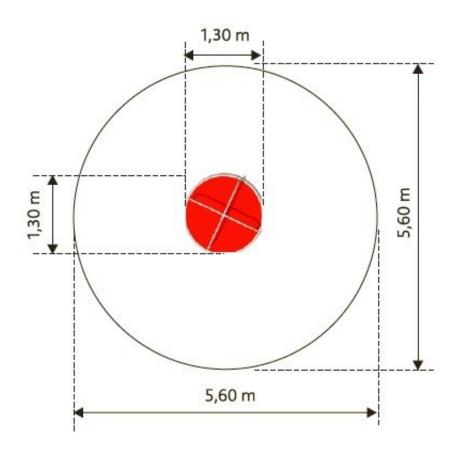

### **Product details**

• Dimensions: 1,33 x 1,33 x 0,85 m

- Safety area: 5,33 x 5,33 m
- Age: > 3 years
- A certificate confirming compatibility with norm EN 1176