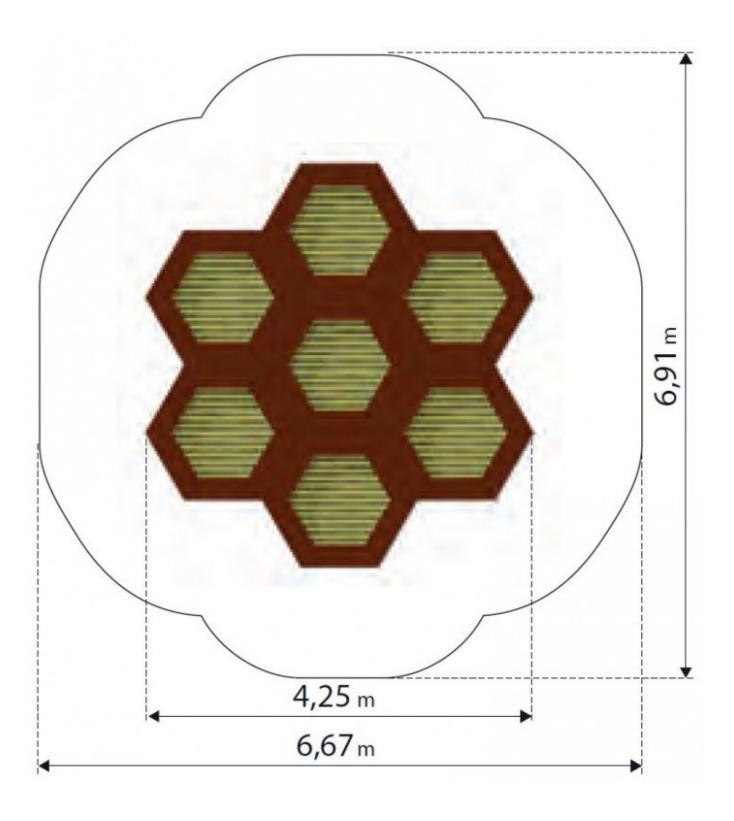

### **Product details**

Dimensions: 4,25 x 4,41 m
Safety area: 6,67 x 6,91 m
Free fall height: 0,9 m
Number of users: 7 people

• Certificate confirming compatibility with norm EN 1176