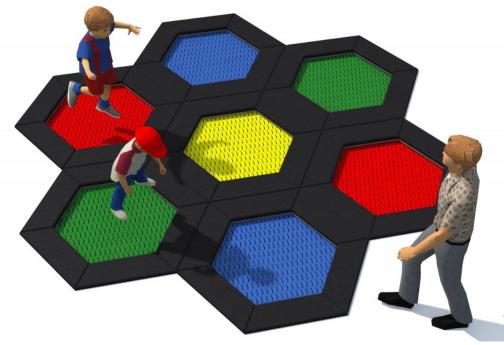

# **Description**

Top-quality trampoline for long-term outdoor use for all year; can be left even in the wet condition. The trampoline is equipped with galvanized springs and a weatherproof jumping mat.

Hexagonal (honeycomb) shaped trampoline for playgrounds that are intensively used. The jumping mat is available in 8 colours and many patterns to choose from.

The rubber collar is available in two options:

## Playground device consists of

7x jumping mat 7x elastic rubber collar

7x metal construction in form of chest